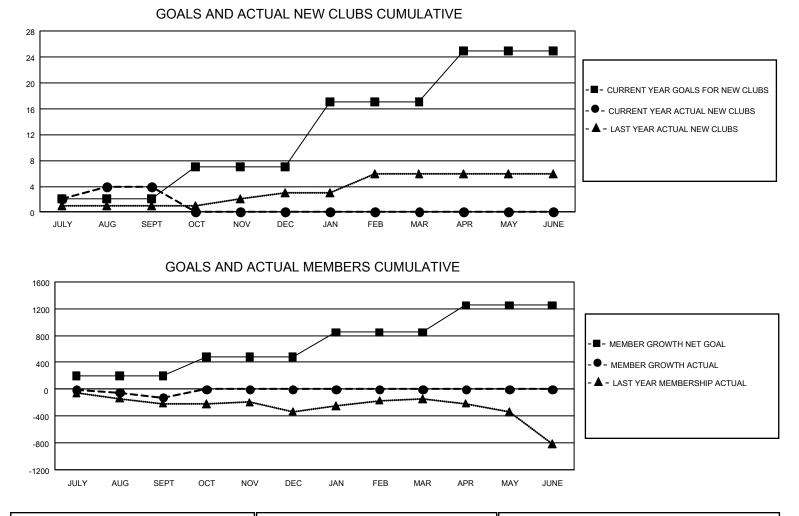

## GAT MONTHLY MEMBERSHIP PROGRESS REPORT

GMT Constitutional Area 2, Group B

REPORT DOES NOT INCLUDE CLUBS IN UNDISTRICTED AREAS.

| Clubs                 |               |           |               | Members               |                        |                         |                                                    |  |
|-----------------------|---------------|-----------|---------------|-----------------------|------------------------|-------------------------|----------------------------------------------------|--|
| RESULTS FOR 2020-2021 |               |           |               | RESULTS FOR 2020-2021 |                        |                         |                                                    |  |
| QUARTER               | NEW CLUB GOAL | NEW CLUBS | DROPPED CLUBS | QUARTER               | BER GROWTH NET<br>GOAL | MEMBER GROWTH<br>ACTUAL | DROPPED<br>MEMBERS ACTUAL<br>(including transfers) |  |
| JULY/AUG/SEPT         | 6             | 4         | 6             | JULY/AUG/SEPT         | 195                    | 359                     | 429                                                |  |
| OCT/NOV/DEC           | 15            | 0         | 0             | OCT/NOV/DEC           | 285                    | 0                       | 0                                                  |  |
| JAN/FEB/MAR           | 30            | 0         | 0             | JAN/FEB/MAR           | 370                    | 0                       | 0                                                  |  |
| APR/MAY/JUNE          | 24            | 0         | 0             | APR/MAY/JUNE          | 400                    | 0                       | 0                                                  |  |